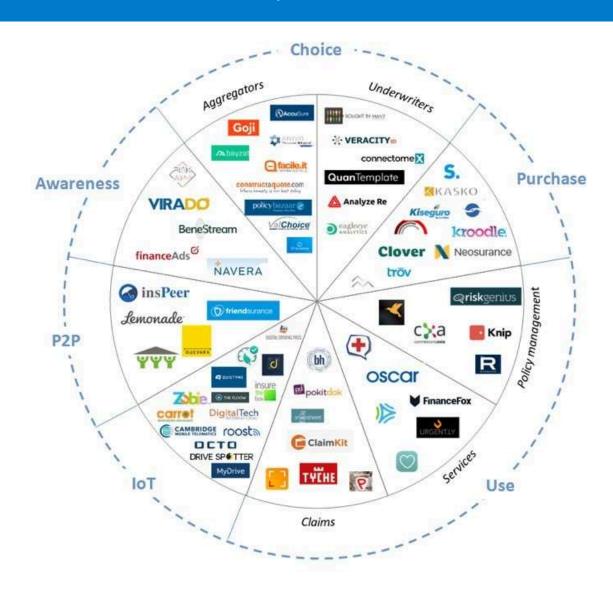

ne policies  • Real-time coverage  • Customized marketing                   |
| Underwriting<br>and pricing | Alternative sources of data and analysis may include:  • Telematics from smart cars, homes, businesses, individuals  • Analytics of Things  • Artificial intelligence |
| Distribution                | Alternative distributors/advisers may include:  • Direct online sales/aggregator sites  • Social brokers  • Personal risk managers  • Robo advisers                   |
| Claims                      | Administrative options may include:     Smart contracts     Blockchain transactions     Predictive analytics                                                          |

Source: Insurers on the brink Disrupt or be disrupted - Deloitte 2016

### InsurTech Start-ups Classification Framework



### Sun Life Financial Innovation Journey



#### Sun Life Innovation Lab & Program Overview



#### Start-up Evaluation Workflow



# Key elements to develop Innovation Management as a Core Competency



## Life's brighter under the sun