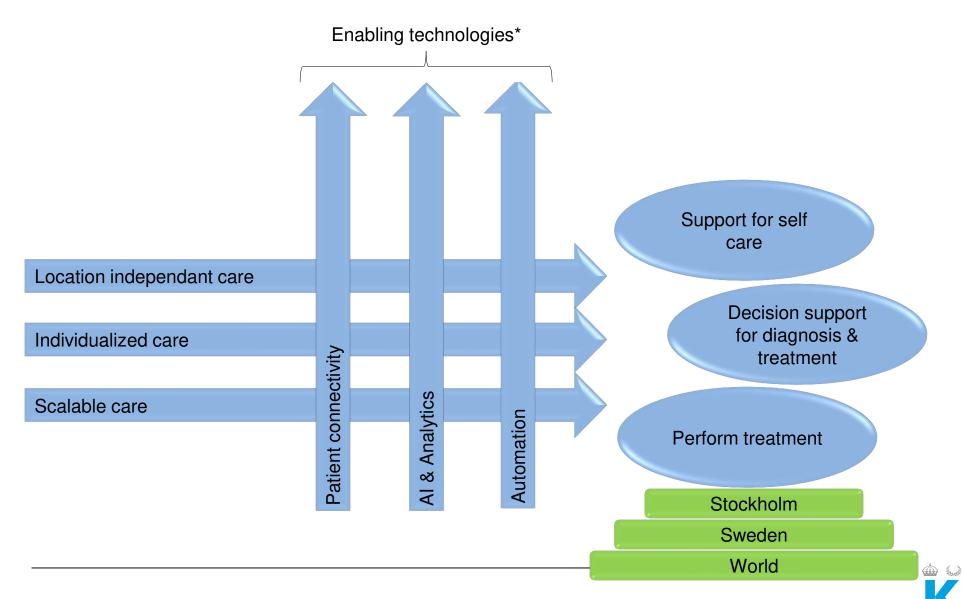

#### Is healthcare the next large service export?

<sup>\*)</sup> Kännetecknas av låg mognadsgrad och snabba förändringar